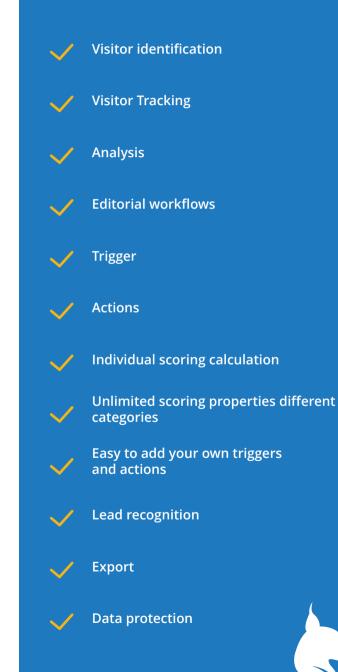

ch for your target group.



## lux Marketing Automation in TYPO3

# One time provision

- Provisioning fee per productive instance
- Marketing Automation and Workflow Consulting
- Support and set-up assistance
- Project setup at in2code and access to
  GitHub
- Access to the in2code ticket system

489,-€

### Monthly maintenance fee

- Securing further development
- Free access to new versions for supported
  TYPO3 LTS versions
- Error corrections and support up to 2 hours per month **free** of charge
- ⊘ Discounted support conditions at 120€ per hour

### 189,-€ / month

All prices plus VAT.

I would be happy to convince you in an online presentation - **free of charge**, of course. Sandra Pohl | in2code GmbH +49 (0) 8031 / 8873983 | sandra.pohl@in2code.de

# Features directly in TYPO3